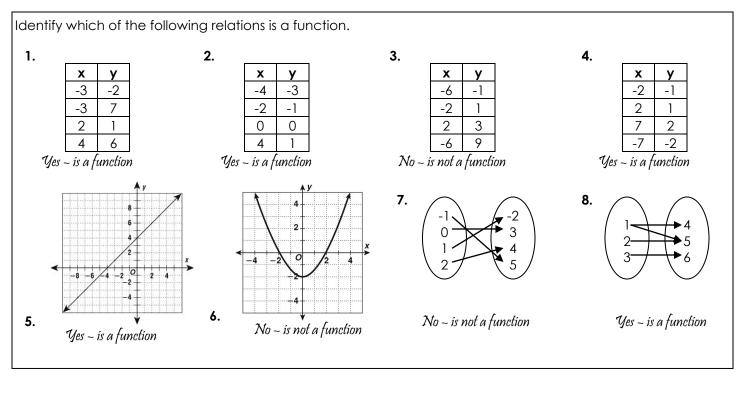

4<br>2 5<br>3 6 |                      |        | x y 2 4 6 8           |                      |        |
| x 1 3 3 4   y 2 4 3 2           |                      |        | x 4 2 3 4   y 0 3 4 1 |                      |        |
| x 1 2 3 4   y 2 3 4 5           |                      |        | x 2 3 3 2   y 1 2 3 4 |                      |        |
|                                 |                      |        |                       |                      |        |
|                                 |                      |        |                       |                      |        |

1.

## A classmate finished his work quickly. His answers are below. Some of them are correct; some are incorrect. Identify which is which. Explain the mistakes he made on the incorrect answers.



| 1. | ; | ; |
|----|---|---|
|    |   |   |
|    |   | ; |
| 3. |   | ; |
| 4. | ; | ; |
| 5. | : | ; |
| 6. |   | ; |
| 7. | ; | ; |
|    |   |   |
| 0. | ; | 1 |